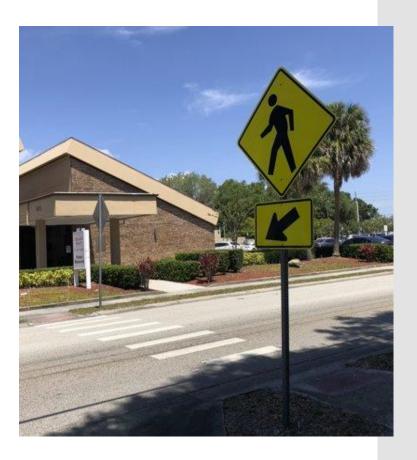

Field Study Approach

- Research Approach:
  - Conducted staged pedestrian crossings
  - Compared yielding at HVC and basic sites
    - Marked crosswalks on uncontrolled legs of two-way stopcontrolled intersections on undivided two-lane roadways with low speeds and volumes
  - Established internal protocol for crossing consistency (pedestrian, body language, influence area, etc.)
  - Collected volumes and speeds for all vehicles while in field for post-hoc evaluation
  - Through vehicles only