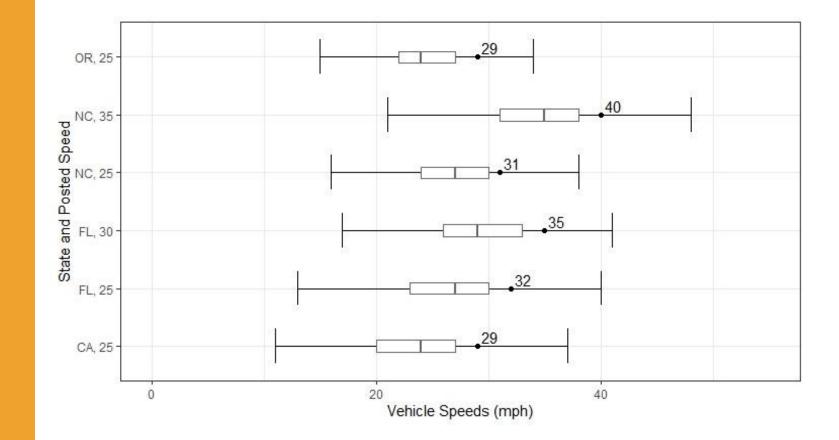

# Research Overview

- Conducted staged pedestrian crossings to measure and compare driver yielding of high visibility crosswalks (HVCs) compared to basic (transverse parallel lines)
- Research findings and recommendations
  - HVCs are associated with increased driver yielding than basic
  - Yielding rates showed robust negative relationship with driver speeds
    - HVC effectiveness strongest with lower driver speeds (sites with 85th percentile speeds ≤ 30 mph)
    - HVCs are recommended over basic patterns anywhere crosswalks are marked