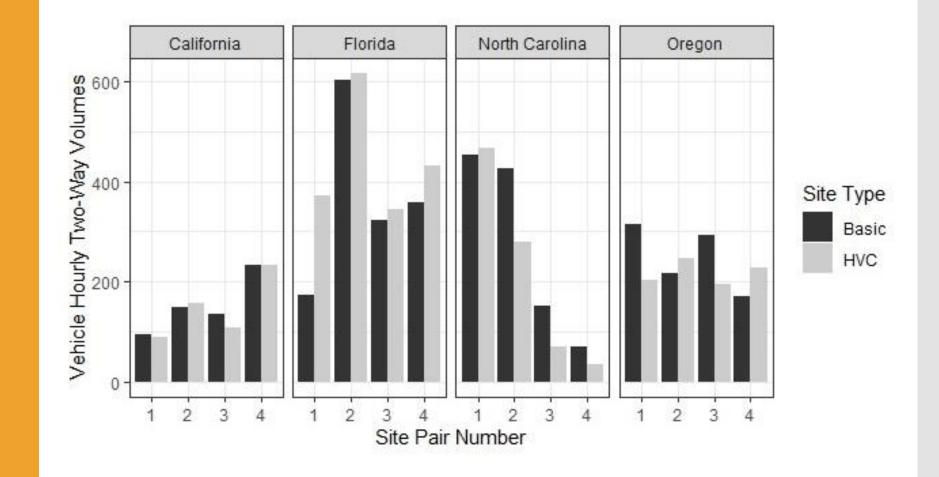

Field Study Approach

- Research Approach:
  - Conducted staged pedestrian crossings
  - Compared yielding at HVC and basic sites
    - Marked crosswalks on uncontrolled legs of two-way stopcontrolled intersections on undivided two-lane roadways with low speeds and volumes
  - Established internal protocol for crossing consistency (pedestrian, body language, influence area, etc.)
  - Collected volumes and speeds for all vehicles while in field for post-hoc evaluation
  - Through vehicles only