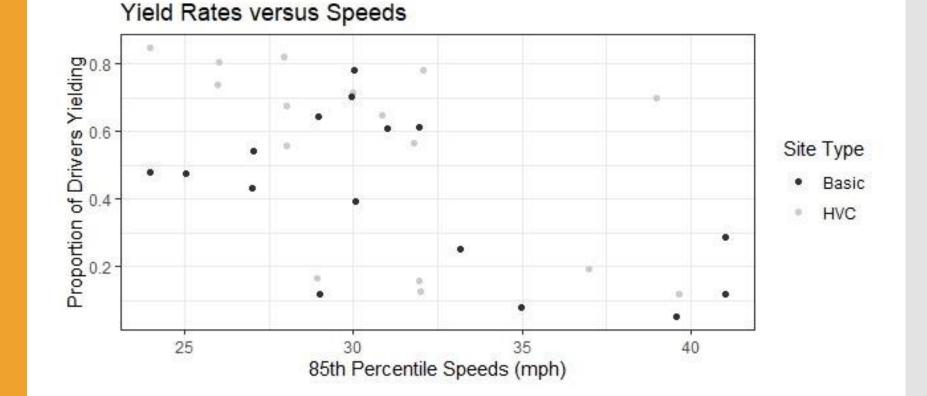

# Research Overview

- Conducted staged pedestrian crossings to measure and compare driver yielding of high visibility crosswalks (HVCs) compared to basic (transverse parallel lines)
- Research findings and recommendations
  - HVCs are associated with increased driver yielding than basic
  - Yielding rates showed robust negative relationship with driver speeds
    - HVC effectiveness strongest with lower driver speeds (sites with 85th percentile speeds ≤ 30 mph)
    - HVCs are recommended over basic patterns anywhere crosswalks are marked