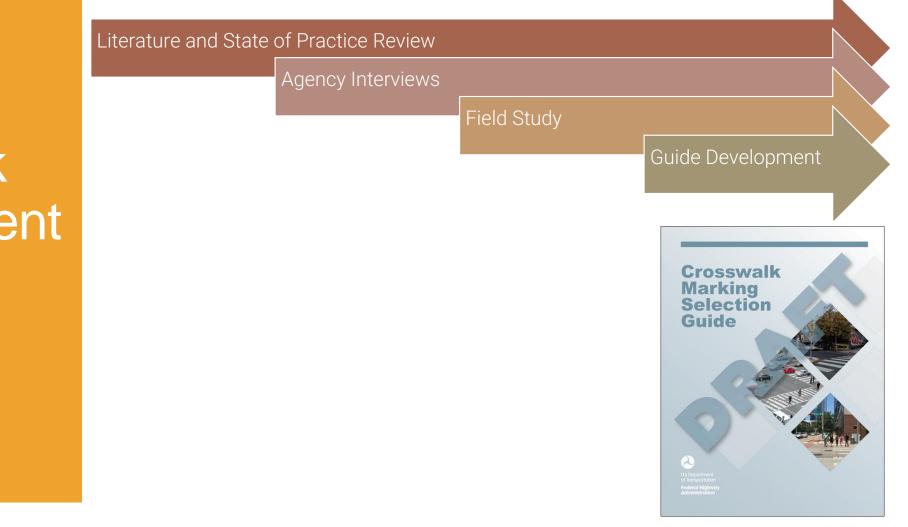

# Guidebook Development Process

Purpose of Crosswalks

- What are crosswalks?
  - Areas where pedestrians are granted the right of way when crossing a roadway.
  - May be marked or unmarked
- Why do we mark them?
  - Alert drivers to pedestrians' potential presence and right of way
  - Establish pedestrian right of way at midblock locations
  - Establish pedestrian right of way at crossings lacking sidewalk connections on both sides (in some states)
  - Provide wayfinding cues to pedestrians with low vision