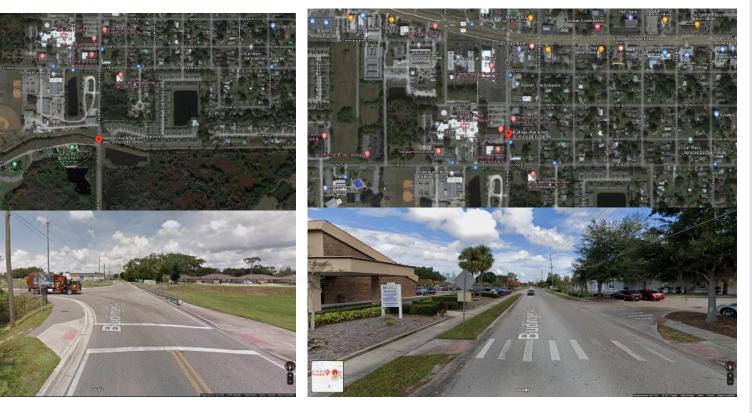

Field Study Approach

- Research Approach:
  - Conducted staged pedestrian crossings
  - Compared yielding at HVC and basic sites
    - Marked crosswalks on uncontrolled legs of two-way stopcontrolled intersections on undivided two-lane roadways with low speeds and volumes
  - Established internal protocol for crossing consistency (pedestrian, body language, influence area, etc.)
  - Collected volumes and speeds for all vehicles while in field for post-hoc evaluation
  - Through vehicles only