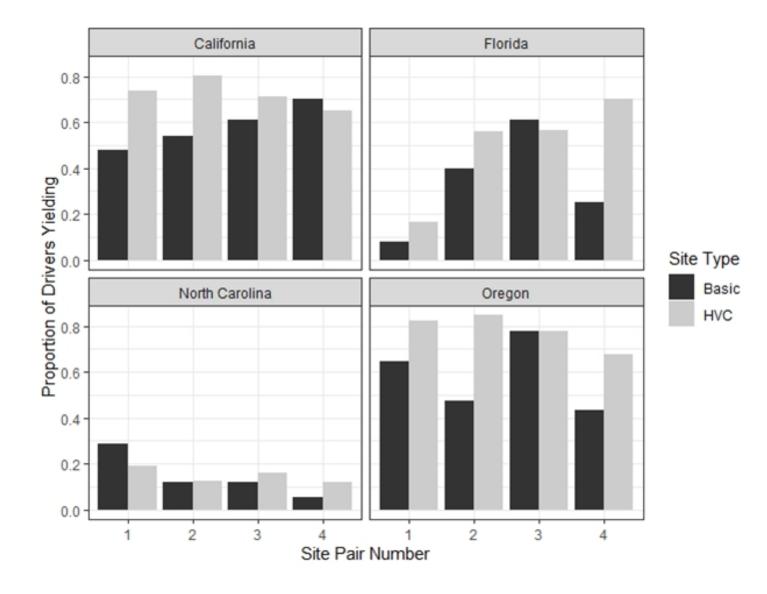

# Research Overview

- Conducted staged pedestrian crossings to measure and compare driver yielding of high visibility crosswalks (HVCs) compared to basic (transverse parallel lines)
- Research findings and recommendations
  - HVCs are associated with increased driver yielding than basic
  - Yielding rates showed robust negative relationship with driver speeds
    - HVC effectiveness strongest with lower driver speeds (sites with 85th percentile speeds ≤ 30 mph)
    - HVCs are recommended over basic patterns anywhere crosswalks are marked