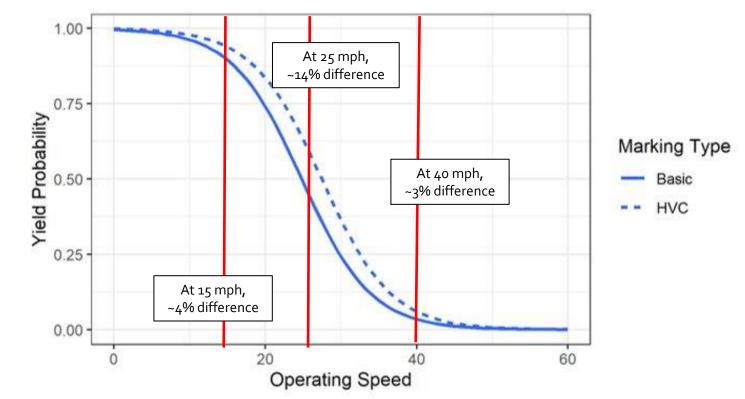

# Research Overview

- Conducted staged pedestrian crossings to measure and compare driver yielding of high visibility crosswalks (HVCs) compared to basic (transverse parallel lines)
- Research findings and recommendations
  - HVCs are associated with increased driver yielding than basic
  - Yielding rates showed robust negative relationship with driver speeds
    - HVC effectiveness strongest with lower driver speeds (sites with 85th percentile speeds ≤ 30 mph)
    - HVCs are recommended over basic patterns anywhere crosswalks are marked