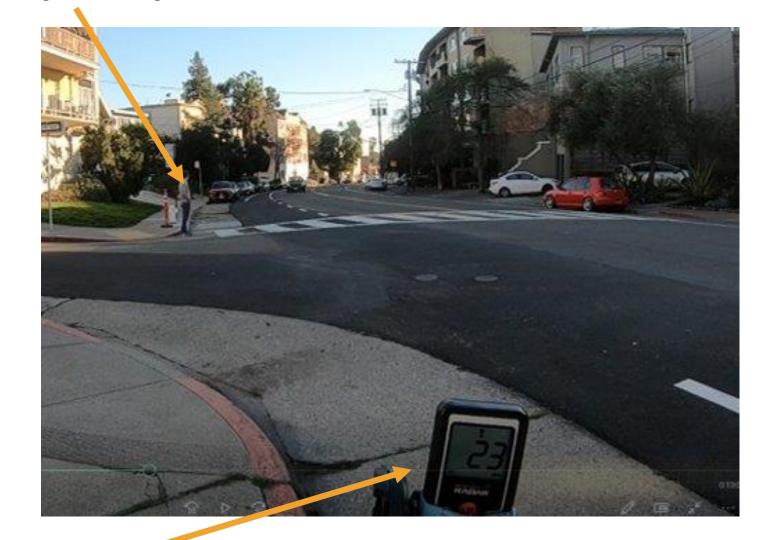

Field Study Approach

- Research Approach:
  - Conducted staged pedestrian crossings
  - Compared yielding at HVC and basic sites
    - Marked crosswalks on uncontrolled legs of two-way stopcontrolled intersections on undivided two-lane roadways with low speeds and volumes
  - Established internal protocol for crossing consistency (pedestrian, body language, influence area, etc.)
  - Collected volumes and speeds for all vehicles while in field for post-hoc evaluation
  - Through vehicles only