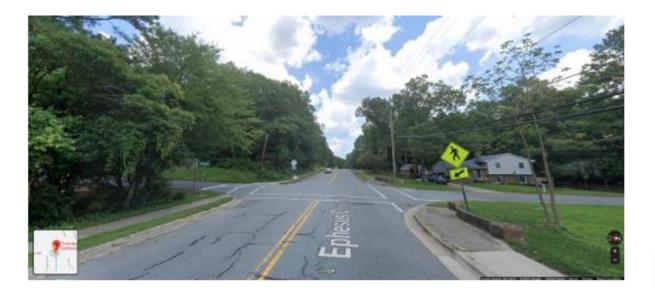

Field Study Approach

- Research Approach:
  - Conducted staged pedestrian crossings
  - Compared yielding at HVC and basic sites
    - Marked crosswalks on uncontrolled legs of two-way stopcontrolled intersections on undivided two-lane roadways with low speeds and volumes
  - Established internal protocol for crossing consistency (pedestrian, body language, influence area, etc.)
  - Collected volumes and speeds for all vehicles while in field for post-hoc evaluation
  - Through vehicles only