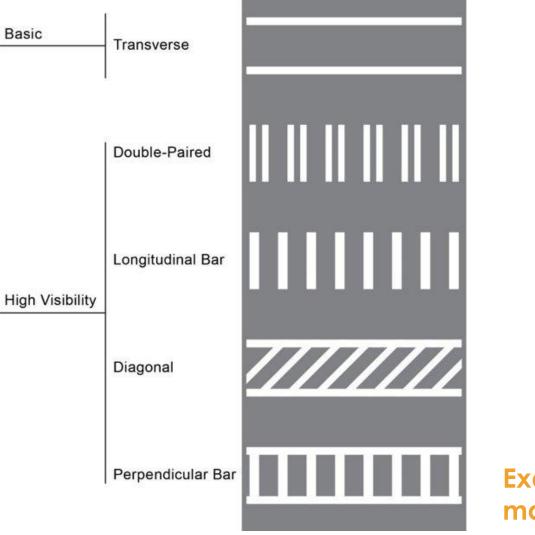

Crosswalk Marking Designs

Examples of crosswalk markings.

Source: Adapted from Federal Highway Administration. Manual on Uniform Traffic Control Devices for Streets and Highways. Section 3B.18(04). Washington, D.C., 2009