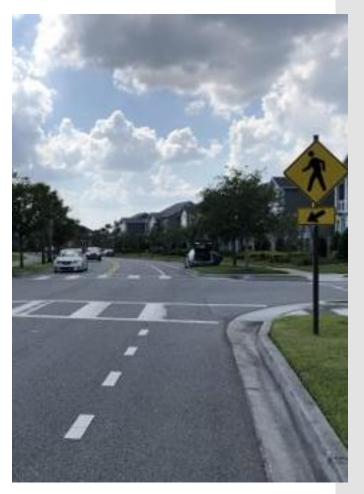

Field Study Approach

- Research Approach:
  - Conducted staged pedestrian crossings
  - Compared yielding at HVC and basic sites
    - Marked crosswalks on uncontrolled legs of two-way stopcontrolled intersections on undivided two-lane roadways with low speeds and volumes
  - Established internal protocol for crossing consistency (pedestrian, body language, influence area, etc.)
  - Collected volumes and speeds for all vehicles while in field for post-hoc evaluation
  - Through vehicles only