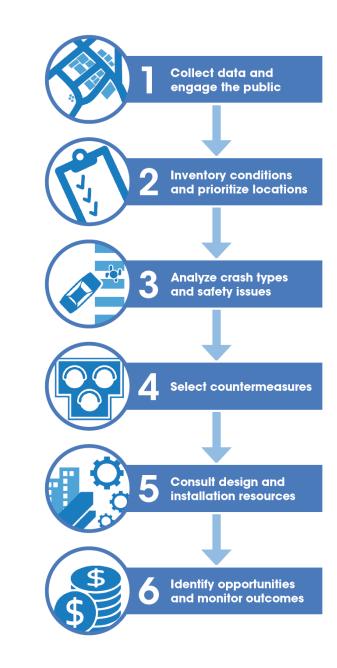

#### Guide for Improving Pedestrian Safety at Uncontrolled Crossing Locations

Follows a 6-step process

Guides the selection of countermeasures to improve pedestrian safety

Supported by a "Field Guide for Selecting Countermeasures at Uncontrolled Pedestrian Crossing Locations"