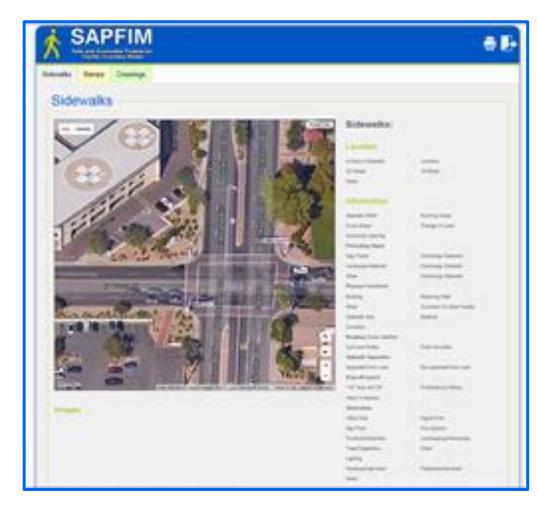

#### Sidewalks

|                                             | Map Satellite                                                                                                                                                                                                                                                                                                                                                                                                                                                                                                                                                                                                                                                                                                                                                                                                                                                                                                                                                                                                                                                                                                                                                                                                                                                                                                                                                                                                                                                                                                                                                                                                                                                                                                                                                                                                                                                                      |
|---------------------------------------------|------------------------------------------------------------------------------------------------------------------------------------------------------------------------------------------------------------------------------------------------------------------------------------------------------------------------------------------------------------------------------------------------------------------------------------------------------------------------------------------------------------------------------------------------------------------------------------------------------------------------------------------------------------------------------------------------------------------------------------------------------------------------------------------------------------------------------------------------------------------------------------------------------------------------------------------------------------------------------------------------------------------------------------------------------------------------------------------------------------------------------------------------------------------------------------------------------------------------------------------------------------------------------------------------------------------------------------------------------------------------------------------------------------------------------------------------------------------------------------------------------------------------------------------------------------------------------------------------------------------------------------------------------------------------------------------------------------------------------------------------------------------------------------------------------------------------------------------------------------------------------------|
| Is there a Sidewalk? OYes ONo Location:     | White wide wide by the second se |
| On Street: At Street:                       | Tallahass<br>The Loan                                                                                                                                                                                                                                                                                                                                                                                                                                                                                                                                                                                                                                                                                                                                                                                                                                                                                                                                                                                                                                                                                                                                                                                                                                                                                                                                                                                                                                                                                                                                                                                                                                                                                                                                                                                                                                                              |
| Notes:                                      | Village Square Bivd                                                                                                                                                                                                                                                                                                                                                                                                                                                                                                                                                                                                                                                                                                                                                                                                                                                                                                                                                                                                                                                                                                                                                                                                                                                                                                                                                                                                                                                                                                                                                                                                                                                                                                                                                                                                                                                                |
|                                             | Village Square Bivd Village Square Bivd U                                                                                                                                                                                                                                                                                                                                                                                                                                                                                                                                                                                                                                                                                                                                                                                                                                                                                                                                                                                                                                                                                                                                                                                                                                                                                                                                                                                                                                                                                                                                                                                                                                                                                                                                                                                                                                          |
| <u>v</u>                                    |                                                                                                                                                                                                                                                                                                                                                                                                                                                                                                                                                                                                                                                                                                                                                                                                                                                                                                                                                                                                                                                                                                                                                                                                                                                                                                                                                                                                                                                                                                                                                                                                                                                                                                                                                                                                                                                                                    |
| ⊢ Information                               | e Blvd                                                                                                                                                                                                                                                                                                                                                                                                                                                                                                                                                                                                                                                                                                                                                                                                                                                                                                                                                                                                                                                                                                                                                                                                                                                                                                                                                                                                                                                                                                                                                                                                                                                                                                                                                                                                                                                                             |
|                                             |                                                                                                                                                                                                                                                                                                                                                                                                                                                                                                                                                                                                                                                                                                                                                                                                                                                                                                                                                                                                                                                                                                                                                                                                                                                                                                                                                                                                                                                                                                                                                                                                                                                                                                                                                                                                                                                                                    |
| Sidewalk Width: inches Running Slope: %     | Perperts Mexican<br>Gnil & Centine                                                                                                                                                                                                                                                                                                                                                                                                                                                                                                                                                                                                                                                                                                                                                                                                                                                                                                                                                                                                                                                                                                                                                                                                                                                                                                                                                                                                                                                                                                                                                                                                                                                                                                                                                                                                                                                 |
| Cross Slope: 💽 % Change in Level: 🔽         | Titus Sports Academy                                                                                                                                                                                                                                                                                                                                                                                                                                                                                                                                                                                                                                                                                                                                                                                                                                                                                                                                                                                                                                                                                                                                                                                                                                                                                                                                                                                                                                                                                                                                                                                                                                                                                                                                                                                                                                                               |
| Horizontal Opening: (Perpendicular to Path) |                                                                                                                                                                                                                                                                                                                                                                                                                                                                                                                                                                                                                                                                                                                                                                                                                                                                                                                                                                                                                                                                                                                                                                                                                                                                                                                                                                                                                                                                                                                                                                                                                                                                                                                                                                                                                                                                                    |
| Protruding Object                           | SunTrust<br>SunTrust Bang                                                                                                                                                                                                                                                                                                                                                                                                                                                                                                                                                                                                                                                                                                                                                                                                                                                                                                                                                                                                                                                                                                                                                                                                                                                                                                                                                                                                                                                                                                                                                                                                                                                                                                                                                                                                                                                          |
| Sign Panel: ≥27" ≤80" AWS OYes ONo          | ENDAL BRANCH                                                                                                                                                                                                                                                                                                                                                                                                                                                                                                                                                                                                                                                                                                                                                                                                                                                                                                                                                                                                                                                                                                                                                                                                                                                                                                                                                                                                                                                                                                                                                                                                                                                                                                                                                                                                                                                                       |
|                                             |                                                                                                                                                                                                                                                                                                                                                                                                                                                                                                                                                                                                                                                                                                                                                                                                                                                                                                                                                                                                                                                                                                                                                                                                                                                                                                                                                                                                                                                                                                                                                                                                                                                                                                                                                                                                                                                                                    |
| Overhangs Sidewalk                          |                                                                                                                                                                                                                                                                                                                                                                                                                                                                                                                                                                                                                                                                                                                                                                                                                                                                                                                                                                                                                                                                                                                                                                                                                                                                                                                                                                                                                                                                                                                                                                                                                                                                                                                                                                                                                                                                                    |
| Landscape Material: ≥27" ≤80" AWS OYes ONo  | Smith Thompson Shaw                                                                                                                                                                                                                                                                                                                                                                                                                                                                                                                                                                                                                                                                                                                                                                                                                                                                                                                                                                                                                                                                                                                                                                                                                                                                                                                                                                                                                                                                                                                                                                                                                                                                                                                                                                                                                                                                |
| Overhangs Sidewalk                          |                                                                                                                                                                                                                                                                                                                                                                                                                                                                                                                                                                                                                                                                                                                                                                                                                                                                                                                                                                                                                                                                                                                                                                                                                                                                                                                                                                                                                                                                                                                                                                                                                                                                                                                                                                                                                                                                                    |
| Other: ≥27" ≤80" AWS OYes ONo               |                                                                                                                                                                                                                                                                                                                                                                                                                                                                                                                                                                                                                                                                                                                                                                                                                                                                                                                                                                                                                                                                                                                                                                                                                                                                                                                                                                                                                                                                                                                                                                                                                                                                                                                                                                                                                                                                                    |
|                                             |                                                                                                                                                                                                                                                                                                                                                                                                                                                                                                                                                                                                                                                                                                                                                                                                                                                                                                                                                                                                                                                                                                                                                                                                                                                                                                                                                                                                                                                                                                                                                                                                                                                                                                                                                                                                                                                                                    |
| Overhangs Sidewalk                          | Regions Bank                                                                                                                                                                                                                                                                                                                                                                                                                                                                                                                                                                                                                                                                                                                                                                                                                                                                                                                                                                                                                                                                                                                                                                                                                                                                                                                                                                                                                                                                                                                                                                                                                                                                                                                                                                                                                                                                       |
| Physical Constraint                         | A Constant and the second of the                                                                                                                                                                                                                                                                                                                                                                                                                                                                                                                                                                                                                                                                                                                                                                                                                                                                                                                                                                                                                                                                                                                                                                                                                                                                                                                                                                                                                                                                                                                                                                                                                                                                                                                                                                                                                                                   |