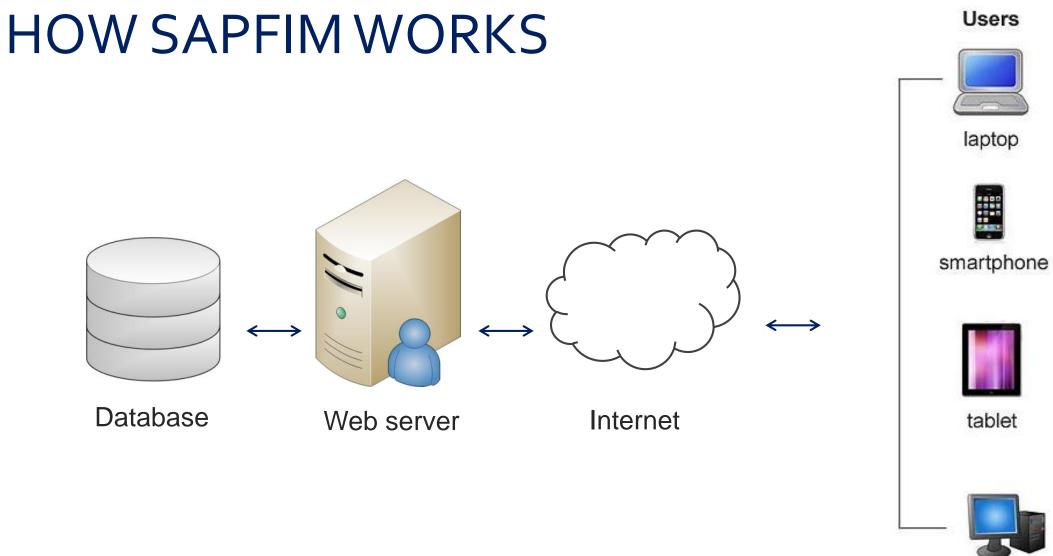

ng and sharing resources to meet these needs.

# SAPFIM was developed with 3 objectives in mind:

- •To provide SDOTs, LPAs, MPOs and other transportation agencies an effective, low cost/no cost means of collecting, storing, querying, and reporting the condition of pedestrian facilities.
- •To ensure a means of identifying and assessing safety and accessibility of features associated with **sidewalks, curb ramps, and street crossings**, at a minimum.
- •To provide an easy and convenient method of collecting data for direct upload into a web server.

# How SAPFIM was developed

- Stakeholder input
- Meetings to gather technical and legal requirements
- Creation of database and user interface
- Stakeholder testing
- Training and support development
- Final testing
- Release and marketing





#### SAPFIM DATA FLOW DIAGRAM

desktop

# Logging In to SAPFIM:

| Login—    |      |  |       |   |
|-----------|------|--|-------|---|
|           |      |  |       |   |
| Username: | demo |  |       | ) |
| Password: |      |  |       | ) |
|           |      |  | LOGIN |   |

Login – FIU will maintain a test system at least until 12/2018: <u>http://sapfim.fiu.edu/</u> Username: demo Pssword: SAPFIM The opening page is intuitive, simple to navigate



## The First Feature is DATA COLLECTION





Collect data and enter it into the prescribed fields on a tablet, pad or smart phone

**NOTE:** Fields are easy to populate with drop-downs and yes/no questions to help collect info. Maps are automatic and interactive. Pics may be taken and included

|   | SAPFIN