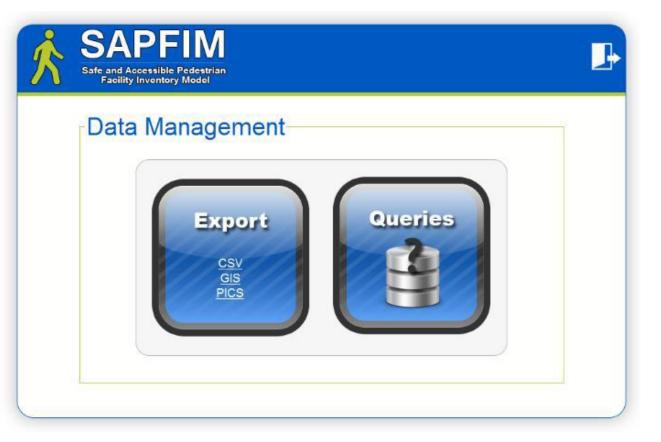

# The Final Feature is DATA MANAGEMENT

A critical feature, Data Management gives the agency the ability to search, export to a maintenance or work program, and provide information for public view/comment. The public inspection element is one often overlooked by agencies during transition planning.