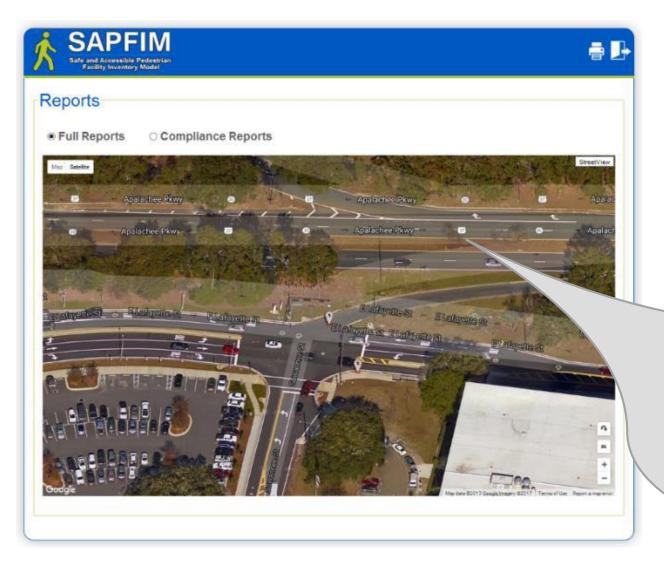

# The Second Feature is Reports

Reports can be 'Full', providing complete data for all fields; or 'Compliance' which quickly assesses whether fields are compliant with the ADA Standards and even PROWAG complete Collect data and enter it into the prescribed fields on a tablet, pad or smart phone

By clicking on any icon (S, R or C) you can determine whether it is in compliance

# The Third Feature is MAPS

Maps allows agencies to print or save a map along with the collected data. As with the Reports feature, clicking on a sidewalk, ramp or crossing icon will display a corresponding map