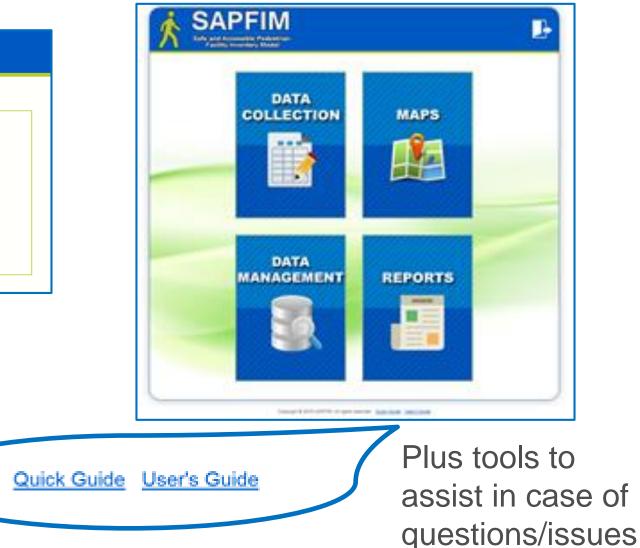

# Logging In to SAPFIM:

| Login—    |      |  |       |   |
|-----------|------|--|-------|---|
|           |      |  |       |   |
| Username: | demo |  |       | ) |
| Password: |      |  |       | ) |
|           |      |  | LOGIN |   |

Login – FIU will maintain a test system at least until 12/2018: <u>http://sapfim.fiu.edu/</u> Username: demo Pssword: SAPFIM The opening page is intuitive, simple to navigate