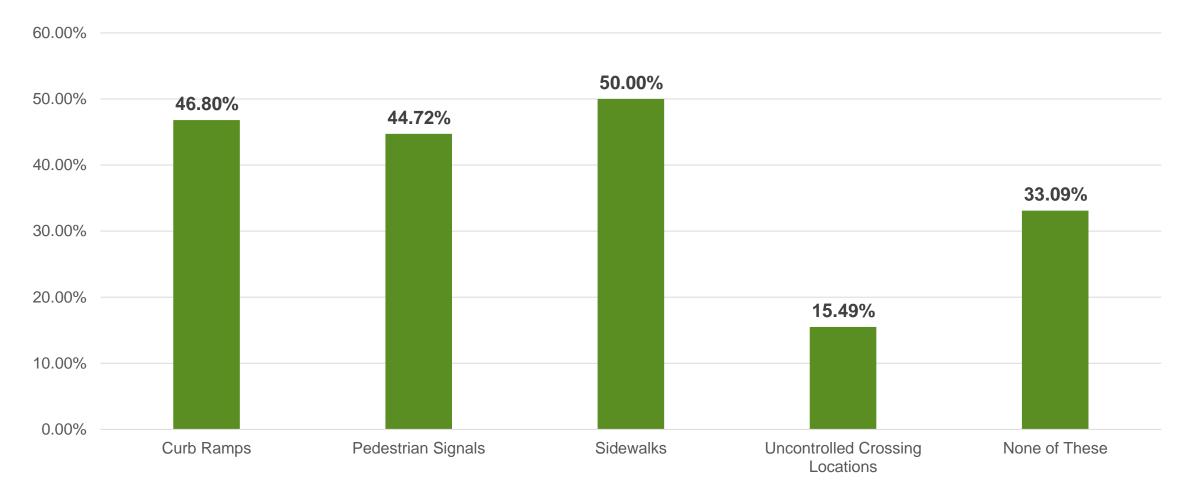

## What type(s) of inventory has your agency collected?

#### Percent of attendee responses during January 30 webinar

0

U.S. Department of Transportation Federal Highway Administration Florida Division